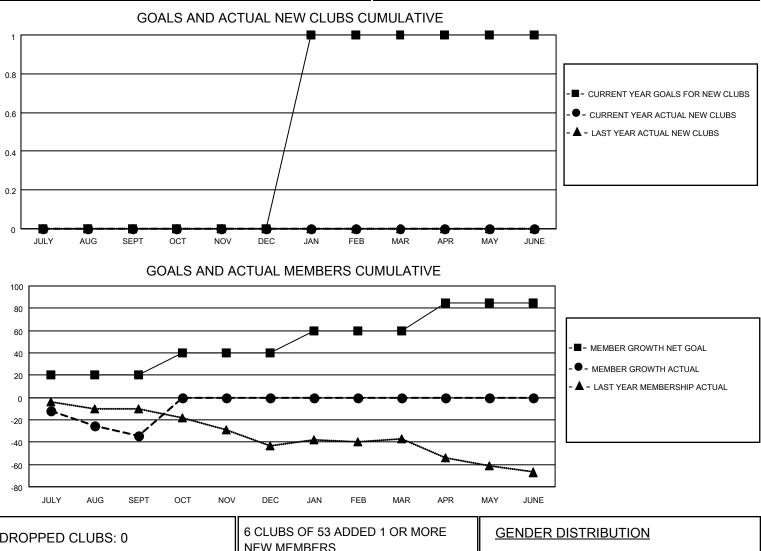

## LOCATION OHIO

District 13 OH7

Results as of: 9/30/2020

| Clubs                 |               |           |               | Members               |                        |                         |                                                    |  |
|-----------------------|---------------|-----------|---------------|-----------------------|------------------------|-------------------------|----------------------------------------------------|--|
| RESULTS FOR 2020-2021 |               |           |               | RESULTS FOR 2020-2021 |                        |                         |                                                    |  |
| QUARTER               | NEW CLUB GOAL | NEW CLUBS | DROPPED CLUBS | QUARTER MEM           | BER GROWTH NET<br>GOAL | MEMBER GROWTH<br>ACTUAL | DROPPED<br>MEMBERS ACTUAL<br>(including transfers) |  |
| JULY/AUG/SEPT         | 0             | 0         | 0             | JULY/AUG/SEPT         | 20                     | 12                      | 42                                                 |  |
| OCT/NOV/DEC           | 0             | 0         | 0             | OCT/NOV/DEC           | 20                     | 0                       | 0                                                  |  |
| JAN/FEB/MAR           | 1             | 0         | 0             | JAN/FEB/MAR           | 20                     | 0                       | 0                                                  |  |
| APR/MAY/JUNE          | 0             | 0         | 0             | APR/MAY/JUNE          | 25                     | 0                       | 0                                                  |  |

| DROPPED CLUBS: 0 | 6 CLUBS OF 53 ADDED 1 OR MORE | GENDER DISTRIBUTION        |              |     |
|------------------|-------------------------------|----------------------------|--------------|-----|
|                  | New Members                   | MALE                       | 923 (67.77%) |     |
|                  |                               | FEMALE                     | 439 (32.23%) |     |
| DROPPED MEMBERS  |                               |                            |              |     |
| DECEASED 8       | CLICK HERE FOR CUMULATIVE     | TOTAL FAMILY UNIT MEMBERS  |              | 327 |
| CLUB CANCELLED 0 | MEMBERSHIP DATA               |                            | 165          |     |
| OTHER 34         |                               | FAMILY MEMBERS PAYING HALF |              |     |
| TOTAL 42         |                               |                            |              |     |